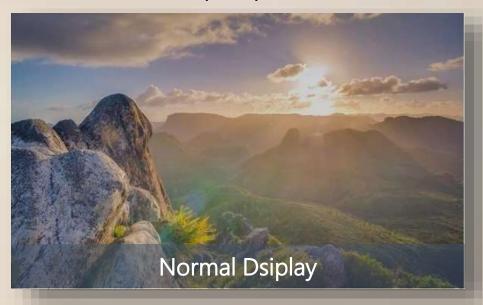

### **Supreme Visual Experience**

1.9/2.5/2.9/3.9/4.8 pixel pitch are available.

- Brightness adjustment up to 700nits
- Migh color consistency
- © Colour temperature adjustment up to 9,300K

Portrait installation & landscape installation are available, unlock more possibility