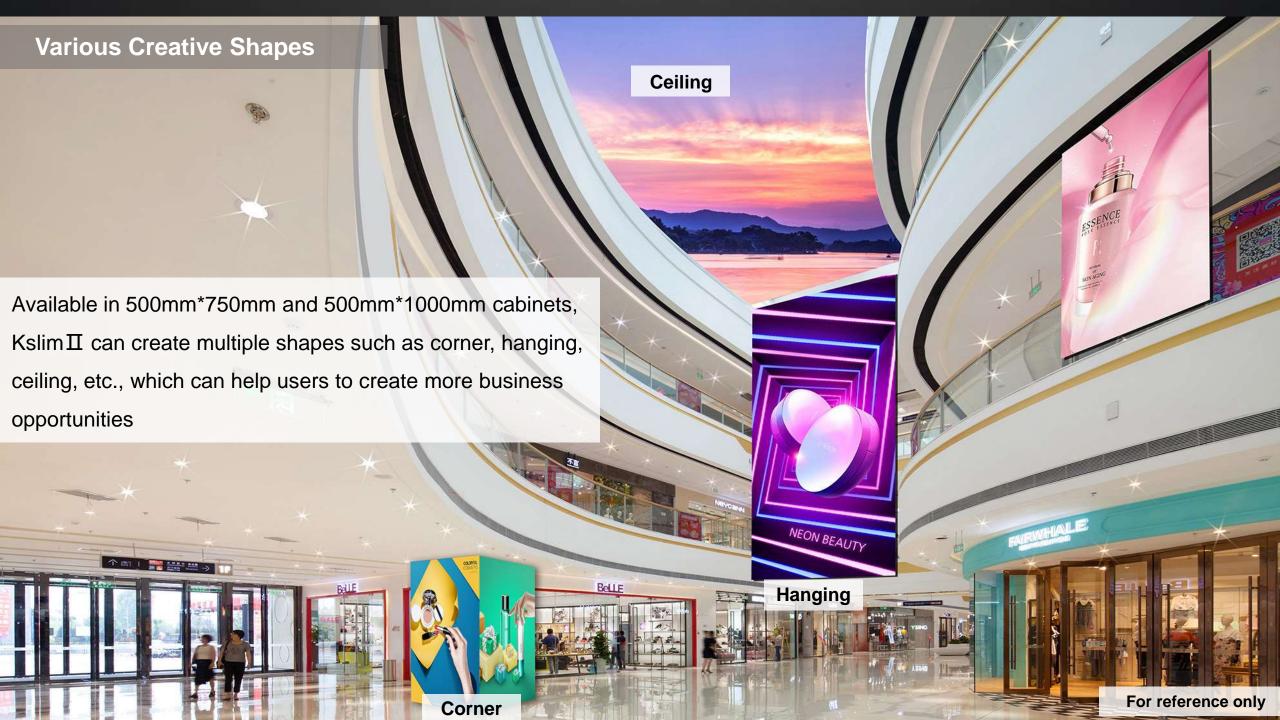

# Upgrade highlights:

- More pixel pitch options
- Lighter and thinner cabinet design
- More creative shapes
- Dual backup system