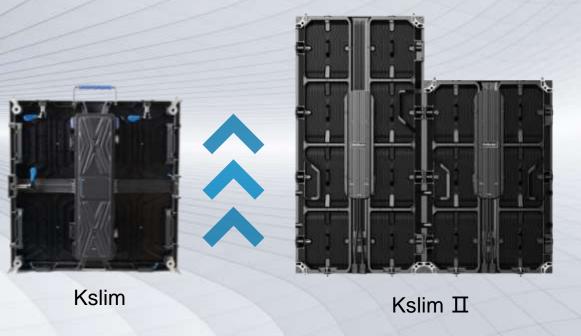

# **Upgraded for Better Overall Performance**

# Upgrade highlights:

- More pixel pitch options
- Lighter and thinner cabinet design
- More creative shapes
- Dual backup system

### **User-friendly Design**

Lower power consumption than Kslim