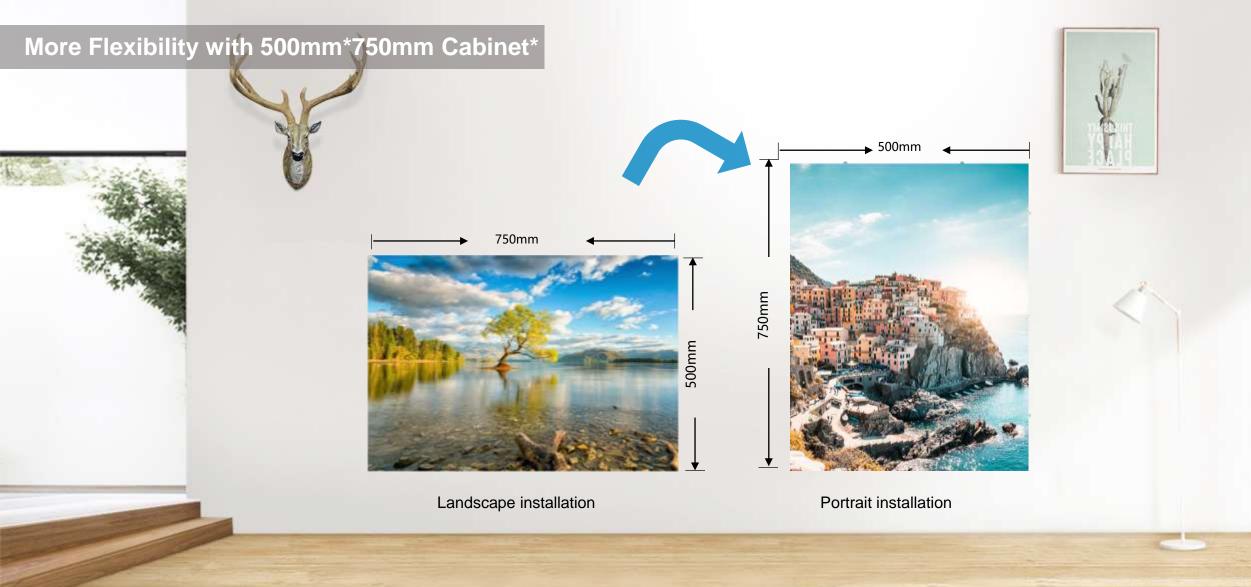

### **Supreme Visual Experience**

1.9/2.5/2.9/3.9/4.8 pixel pitch are available.

- Brightness adjustment up to 700nits
- Migh color consistency
- © Colour temperature adjustment up to 9,300K

Portrait installation & landscape installation are available, unlock more possibility